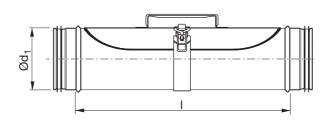

Dimensions

| Ød <sub>1</sub> | I   | m    |
|-----------------|-----|------|
| nom             | mm  | kg   |
| 100             | 480 | 1,06 |
| 125             | 480 | 1,30 |
| 160             | 480 | 1,80 |
| 200             | 480 | 2,00 |
| 250             | 480 | 2,92 |
| 315             | 480 | 4,10 |
| 400             | 480 | 5,51 |