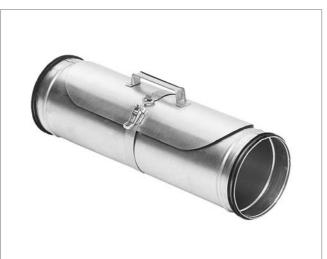

## Description

Access door which complies with the requirements for access doors in Swedish Standard SS 2645.

The door is held in place by a tension strap with adjustable eccentric lock. This offers a quick and simple opening and closing. A built-in handle also aids handling.