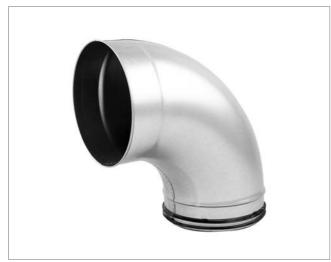

# 9<u>0</u>° BMU

# Bend with male and female end

### **Description**

Pressed and seam welded bend with one male and one female end.

Has Click function at the male (Safe) end - has an open turned over edge.

Has normally not any Click function at the female end hasn't any notches.