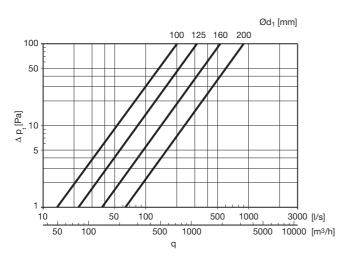

# 9<u>0</u>° BMU

# Bend with male and female end



### **Description**

Pressed and seam welded bend with one male and one female end.

Has Click function at the male (Safe) end - has an open turned over edge.

Has normally not any Click function at the female end hasn't any notches.

Ø 100-200 can upon order be delivered with click function at the female end as well - i.e. with notches.

## **Technical data**



#### **Ordering example**

|                           | BMU | 100 | 90 |
|---------------------------|-----|-----|----|
| Product                   |     |     |    |
| Dimension Ød <sub>1</sub> |     |     |    |
| Angle $\alpha$            |     |     |    |



# **Dimensions**



| Ød <sub>1</sub> | Ød  | I    | I <sub>1</sub> | m    |
|-----------------|-----|------|----------------|------|
| nom             | nom | [mm] | [mm]           | kg   |
| 100             | 100 | 141  | 101            | 0,25 |
| 125             | 125 | 168  | 128            | 0,42 |
| 160             | 160 | 200  | 160            | 0,65 |
| 200             | 200 | 243  | 205            | 1,12 |

2020-06-17



1