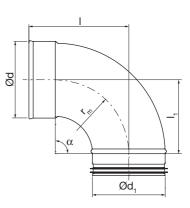

# **Dimensions**

| Ød <sub>1</sub> | Ød  | I    | I <sub>1</sub> | m    |
|-----------------|-----|------|----------------|------|
| nom             | nom | [mm] | [mm]           | kg   |
| 100             | 100 | 141  | 101            | 0,25 |
| 125             | 125 | 168  | 128            | 0,42 |
| 160             | 160 | 200  | 160            | 0,65 |
| 200             | 200 | 243  | 205            | 1,12 |