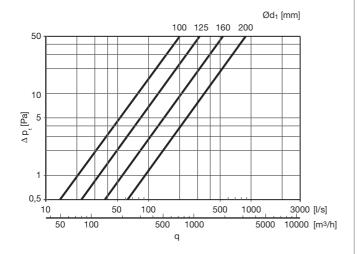

# Bend with male and female end



## BMU 45°



## **Description**

Pressed and seam welded bend with one male and one female end.

Has Click function at the male (Safe) end - has an open turned over edge.

Has normally not any Click function at the female end hasn't any notches.

Ø 100–200 can upon order be delivered with click function at the female end as well - i.e. with notches.

#### **Technical data**



### **Dimensions**



| Qq                     | Ød     | ı         | 1          | m    |
|------------------------|--------|-----------|------------|------|
| Ød <sub>1</sub><br>nom | nom    | '<br>[mm] | اי<br>[mm] | kg   |
|                        | 110111 | []        |            |      |
| 100                    | 100    | 85        | 35         | 0,20 |
| 125                    | 125    | 93        | 44         | 0,28 |
| 160                    | 160    | 110       | 58         | 0,45 |
| 200                    | 200    | 125       | 77         | 0,80 |