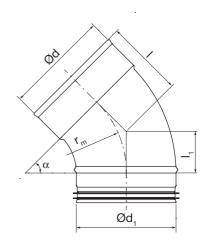

### **Dimensions**

| Qq                     | Ød     | ı         | 1          | m    |
|------------------------|--------|-----------|------------|------|
| Ød <sub>1</sub><br>nom | nom    | '<br>[mm] | اי<br>[mm] | kg   |
|                        | 110111 | []        |            |      |
| 100                    | 100    | 85        | 35         | 0,20 |
| 125                    | 125    | 93        | 44         | 0,28 |
| 160                    | 160    | 110       | 58         | 0,45 |
| 200                    | 200    | 125       | 77         | 0,80 |